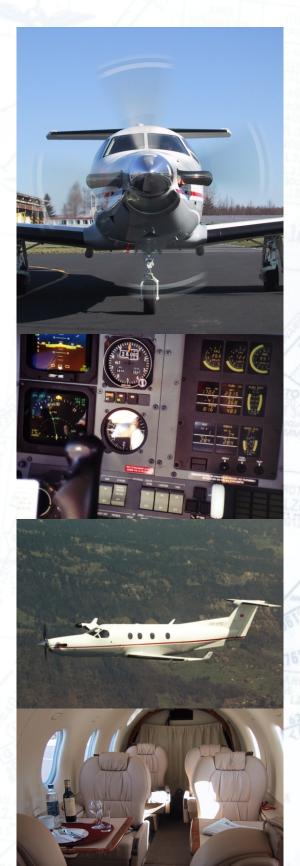

# EPILATUSE PC12

The Pilatus PC12 is today's new business and transport aircraft. In any role, passenger carrier, freight liner or combi, the single engine concept opens a new dimension in cost effective business aviation.

The proven Pratt & Whitney turboprop engine enables a high cruise speed to be combined with a maximum range of almost 3000 kilometers.

### PERFORMANCE

Maximum Cruise Speed 266 KTAS / 492 km/h at 22'000 ft / 6'707 m

Ceiling 30'000 ft / 9'150 m

Maximum Range 1'600 NM / 2'950 km (VFR Reserve)

Engine
Pratt & Whitney, Canada
PT6A-67B Turboprop Engine

### CABIN COMFORT

Refreshment Center Baggage Compartment Comfortable Leather Seats Toilet

# SEATING CAPACITY

Maximum Seating
Capacity
7 Passengers / 1 Crew

Typical Executive Seating 6 Passengers / 2 Crew

# **CABIN DIMENSIONS**

Height
4 ft 9 in / 1,45 m
Width
5 ft 0 in / 1,53 m
Length
16 ft 11 in / 5,16 m