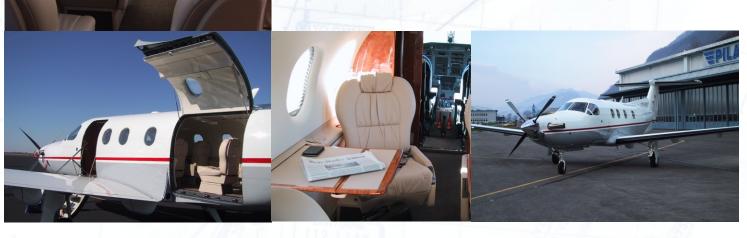

### CABIN COMFORT

Refreshment Center Baggage Compartment Comfortable Leather Seats Toilet

## **CARGO DOOR**

Width 4 ft 5 in / 1,35 m Height 4 ft 4 in / 1,32 m